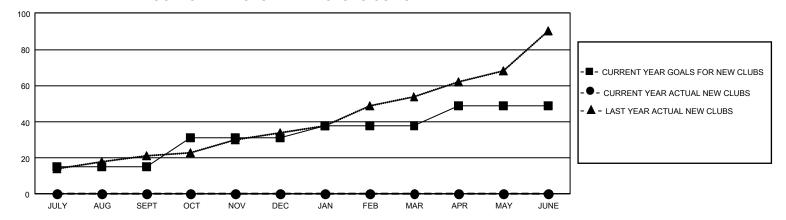

## GMT Constitutional Area 6, Group A

REPORT DOES NOT INCLUDE CLUBS IN UNDISTRICTED AREAS.

| Clubs                 |               |           |               | Members               |                         |                         |                                                    |
|-----------------------|---------------|-----------|---------------|-----------------------|-------------------------|-------------------------|----------------------------------------------------|
| RESULTS FOR 2022-2023 |               |           |               | RESULTS FOR 2022-2023 |                         |                         |                                                    |
| QUARTER               | NEW CLUB GOAL | NEW CLUBS | DROPPED CLUBS | QUARTER MEN           | MBER GROWTH NET<br>GOAL | MEMBER GROWTH<br>ACTUAL | DROPPED MEMBERS<br>ACTUAL (including<br>transfers) |
| JULY/AUG/SEPT         | 45            | 0         | 3             | JULY/AUG/SEPT         | 235                     | 343                     | 359                                                |
| OCT/NOV/DEC           | 48            | 0         | 0             | OCT/NOV/DEC           | 175                     | 0                       | 0                                                  |
| JAN/FEB/MAR           | 21            | 0         | 0             | JAN/FEB/MAR           | 210                     | 0                       | 0                                                  |
| APR/MAY/JUNE          | 33            | 0         | 0             | APR/MAY/JUNE          | 160                     | 0                       | 0                                                  |

## GOALS AND ACTUAL NEW CLUBS CUMULATIVE