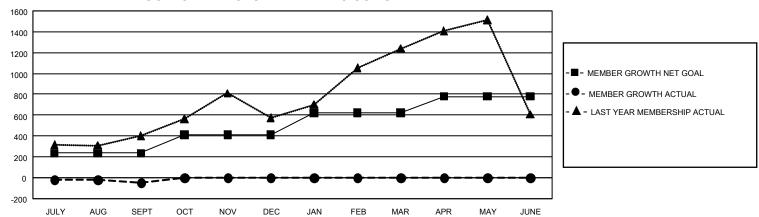

## GMT Constitutional Area 6, Group A

REPORT DOES NOT INCLUDE CLUBS IN UNDISTRICTED AREAS.

| Clubs                 |               |           |               | Members               |                         |                         |                                                    |
|-----------------------|---------------|-----------|---------------|-----------------------|-------------------------|-------------------------|----------------------------------------------------|
| RESULTS FOR 2022-2023 |               |           |               | RESULTS FOR 2022-2023 |                         |                         |                                                    |
| QUARTER               | NEW CLUB GOAL | NEW CLUBS | DROPPED CLUBS | QUARTER MEN           | MBER GROWTH NET<br>GOAL | MEMBER GROWTH<br>ACTUAL | DROPPED MEMBERS<br>ACTUAL (including<br>transfers) |
| JULY/AUG/SEPT         | 45            | 0         | 3             | JULY/AUG/SEPT         | 235                     | 343                     | 359                                                |
| OCT/NOV/DEC           | 48            | 0         | 0             | OCT/NOV/DEC           | 175                     | 0                       | 0                                                  |
| JAN/FEB/MAR           | 21            | 0         | 0             | JAN/FEB/MAR           | 210                     | 0                       | 0                                                  |
| APR/MAY/JUNE          | 33            | 0         | 0             | APR/MAY/JUNE          | 160                     | 0                       | 0                                                  |

## GOALS AND ACTUAL MEMBERS CUMULATIVE

| DROPPED CLUBS: 3 |     | 80 CLUBS OF 520 ADDED 1 OR<br>MORE NEW MEMBERS | GENDER DISTRIBUTION                  |                |  |
|------------------|-----|------------------------------------------------|--------------------------------------|----------------|--|
|                  |     |                                                | MALE                                 | 7,639 (70.86%) |  |
|                  |     |                                                | FEMALE                               | 3,141 (29.14%) |  |
| DROPPED MEMBERS  |     |                                                | NON BINARY                           | 0 (0.00%)      |  |
| DECEASED         | 3   |                                                | PREFER NOT TO ANSWER                 | 0 (0.00%)      |  |
| CLUB CANCELLED   | 35  |                                                | TOTAL FAMILY UNIT MEMBERS 8,255      |                |  |
| OTHER            | 321 | CLICK HERE FOR                                 |                                      |                |  |
| TOTAL            | 359 | CUMULATIVE MEMBERSHIP  DATA                    | FAMILY MEMBERS PAYING HALF DUES 6,19 |                |  |